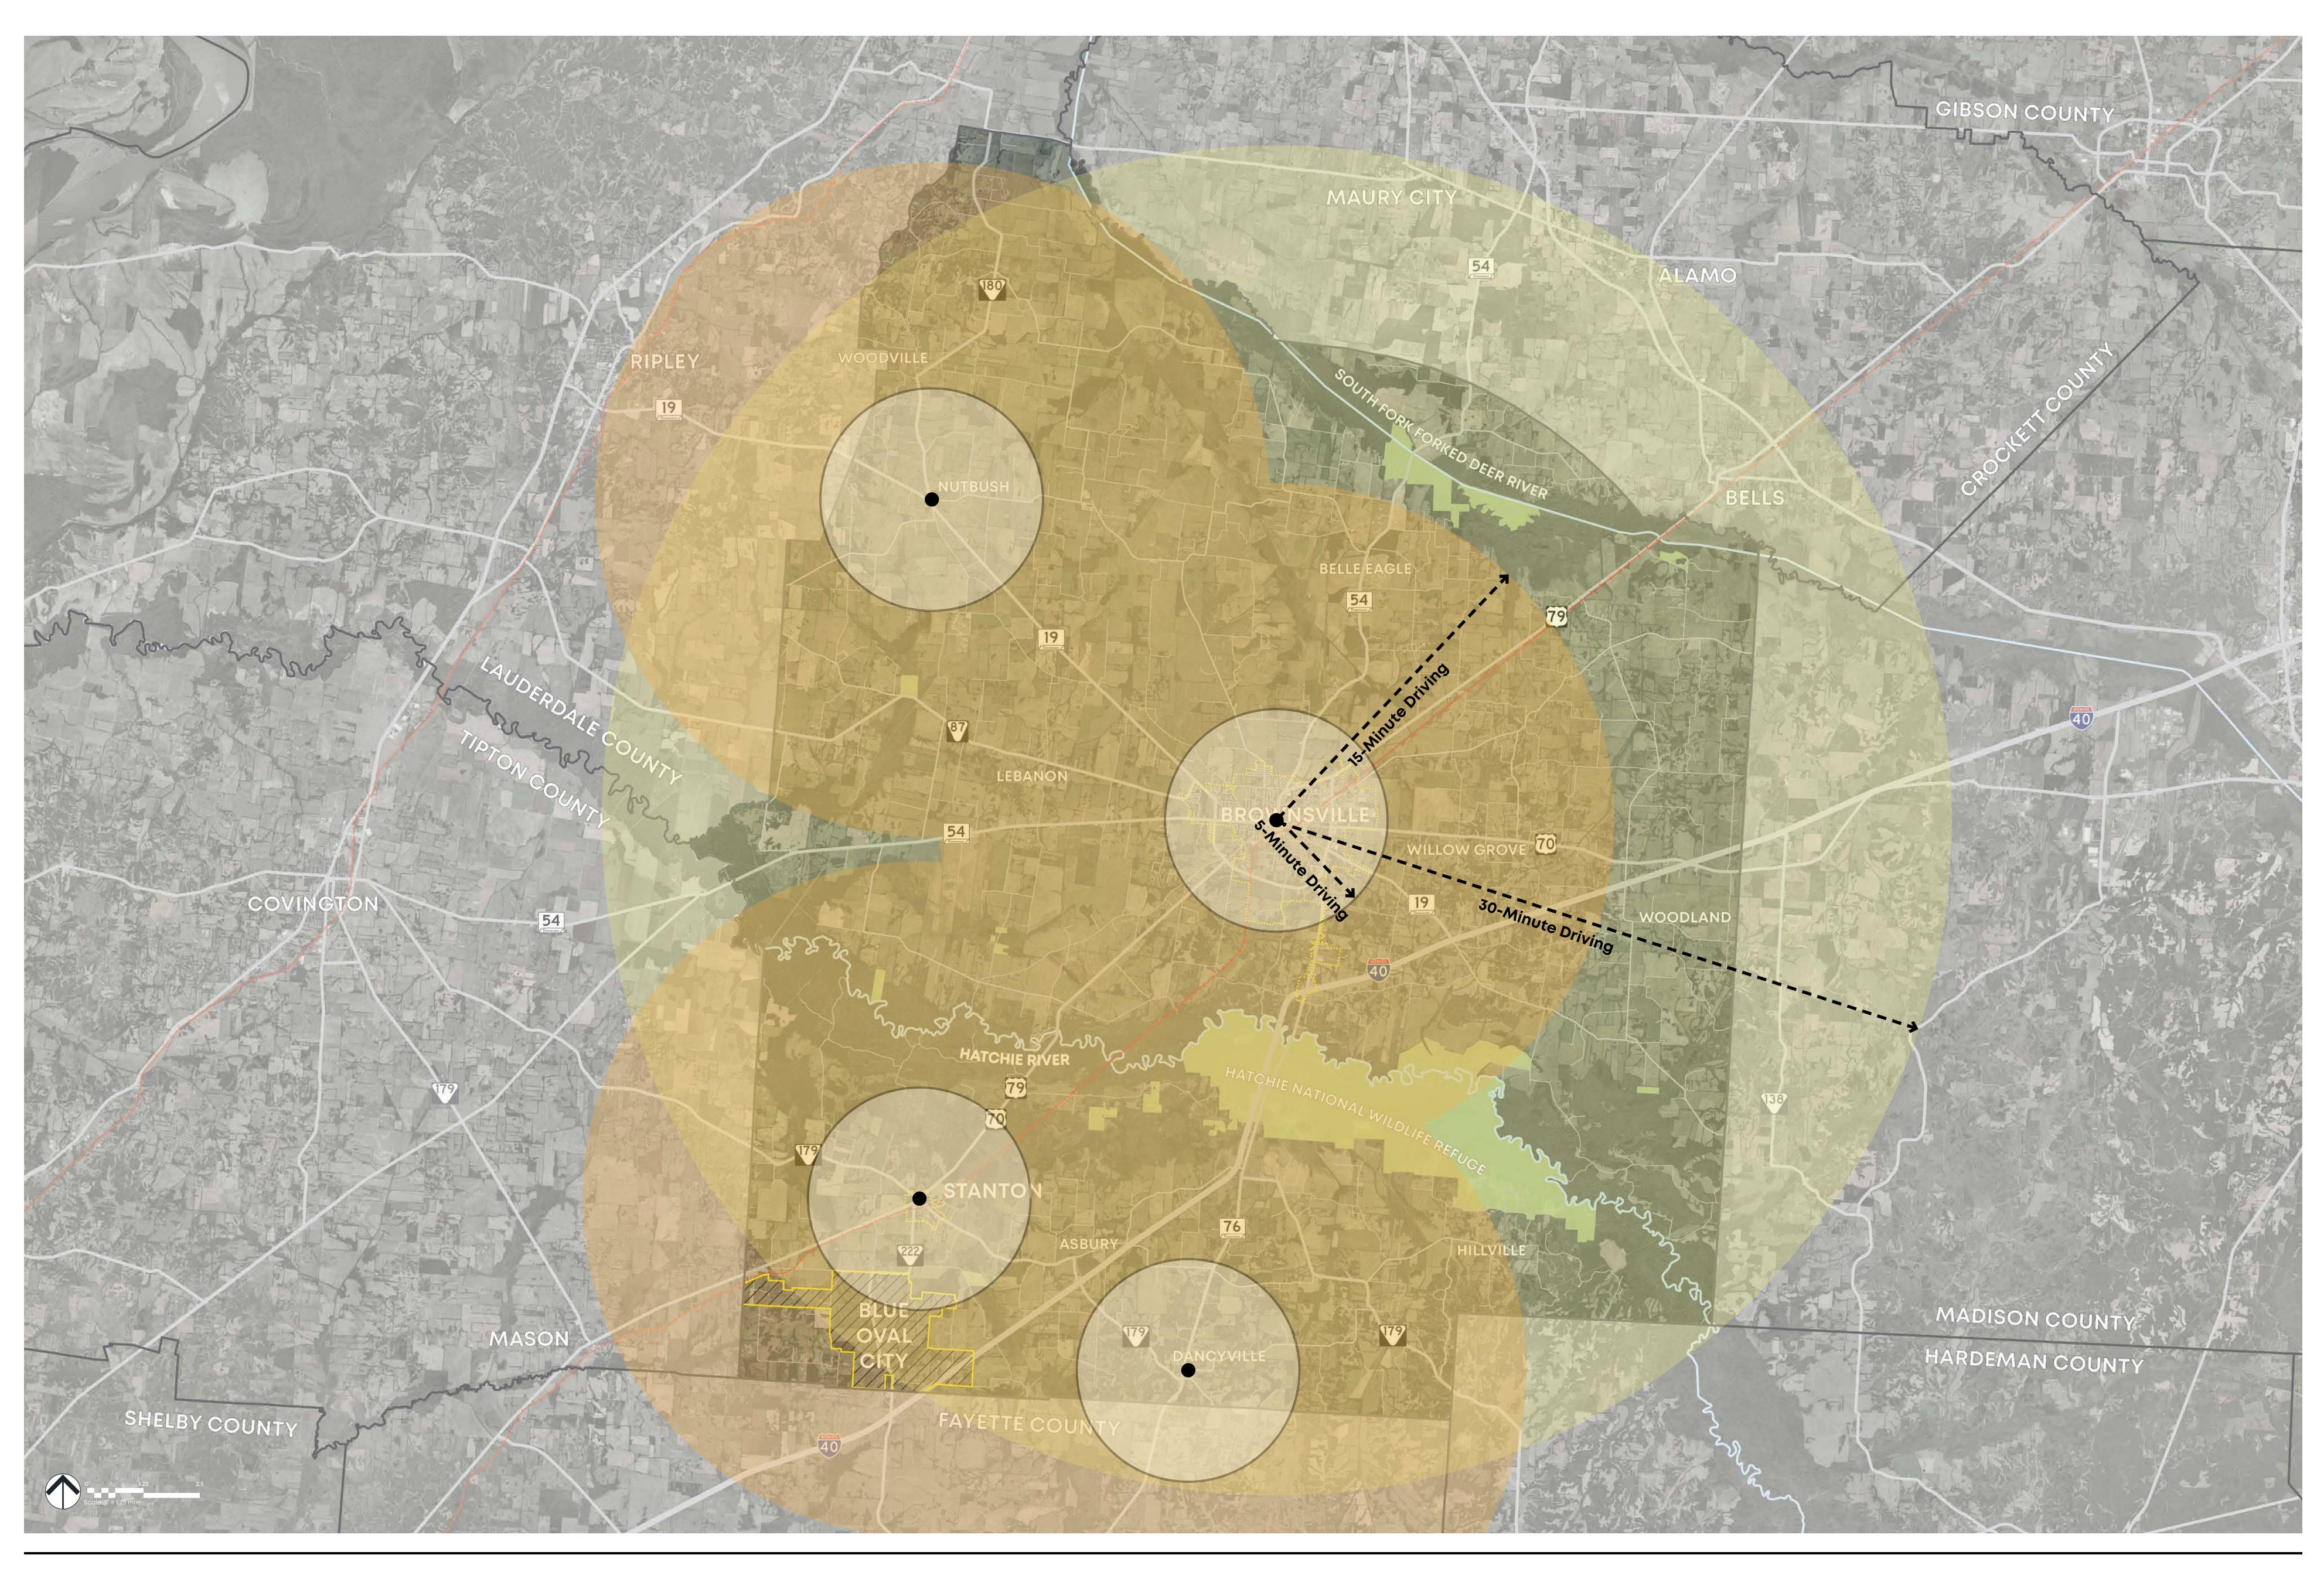

#### Land Use Visioning Haywood County, TN | 01.23005.00 | 04.10.23 ©2023 LRK Inc. All Rights Reserved.

Haywood County Base Maps - Driving Distance Scale: 1" = 1.25 mile