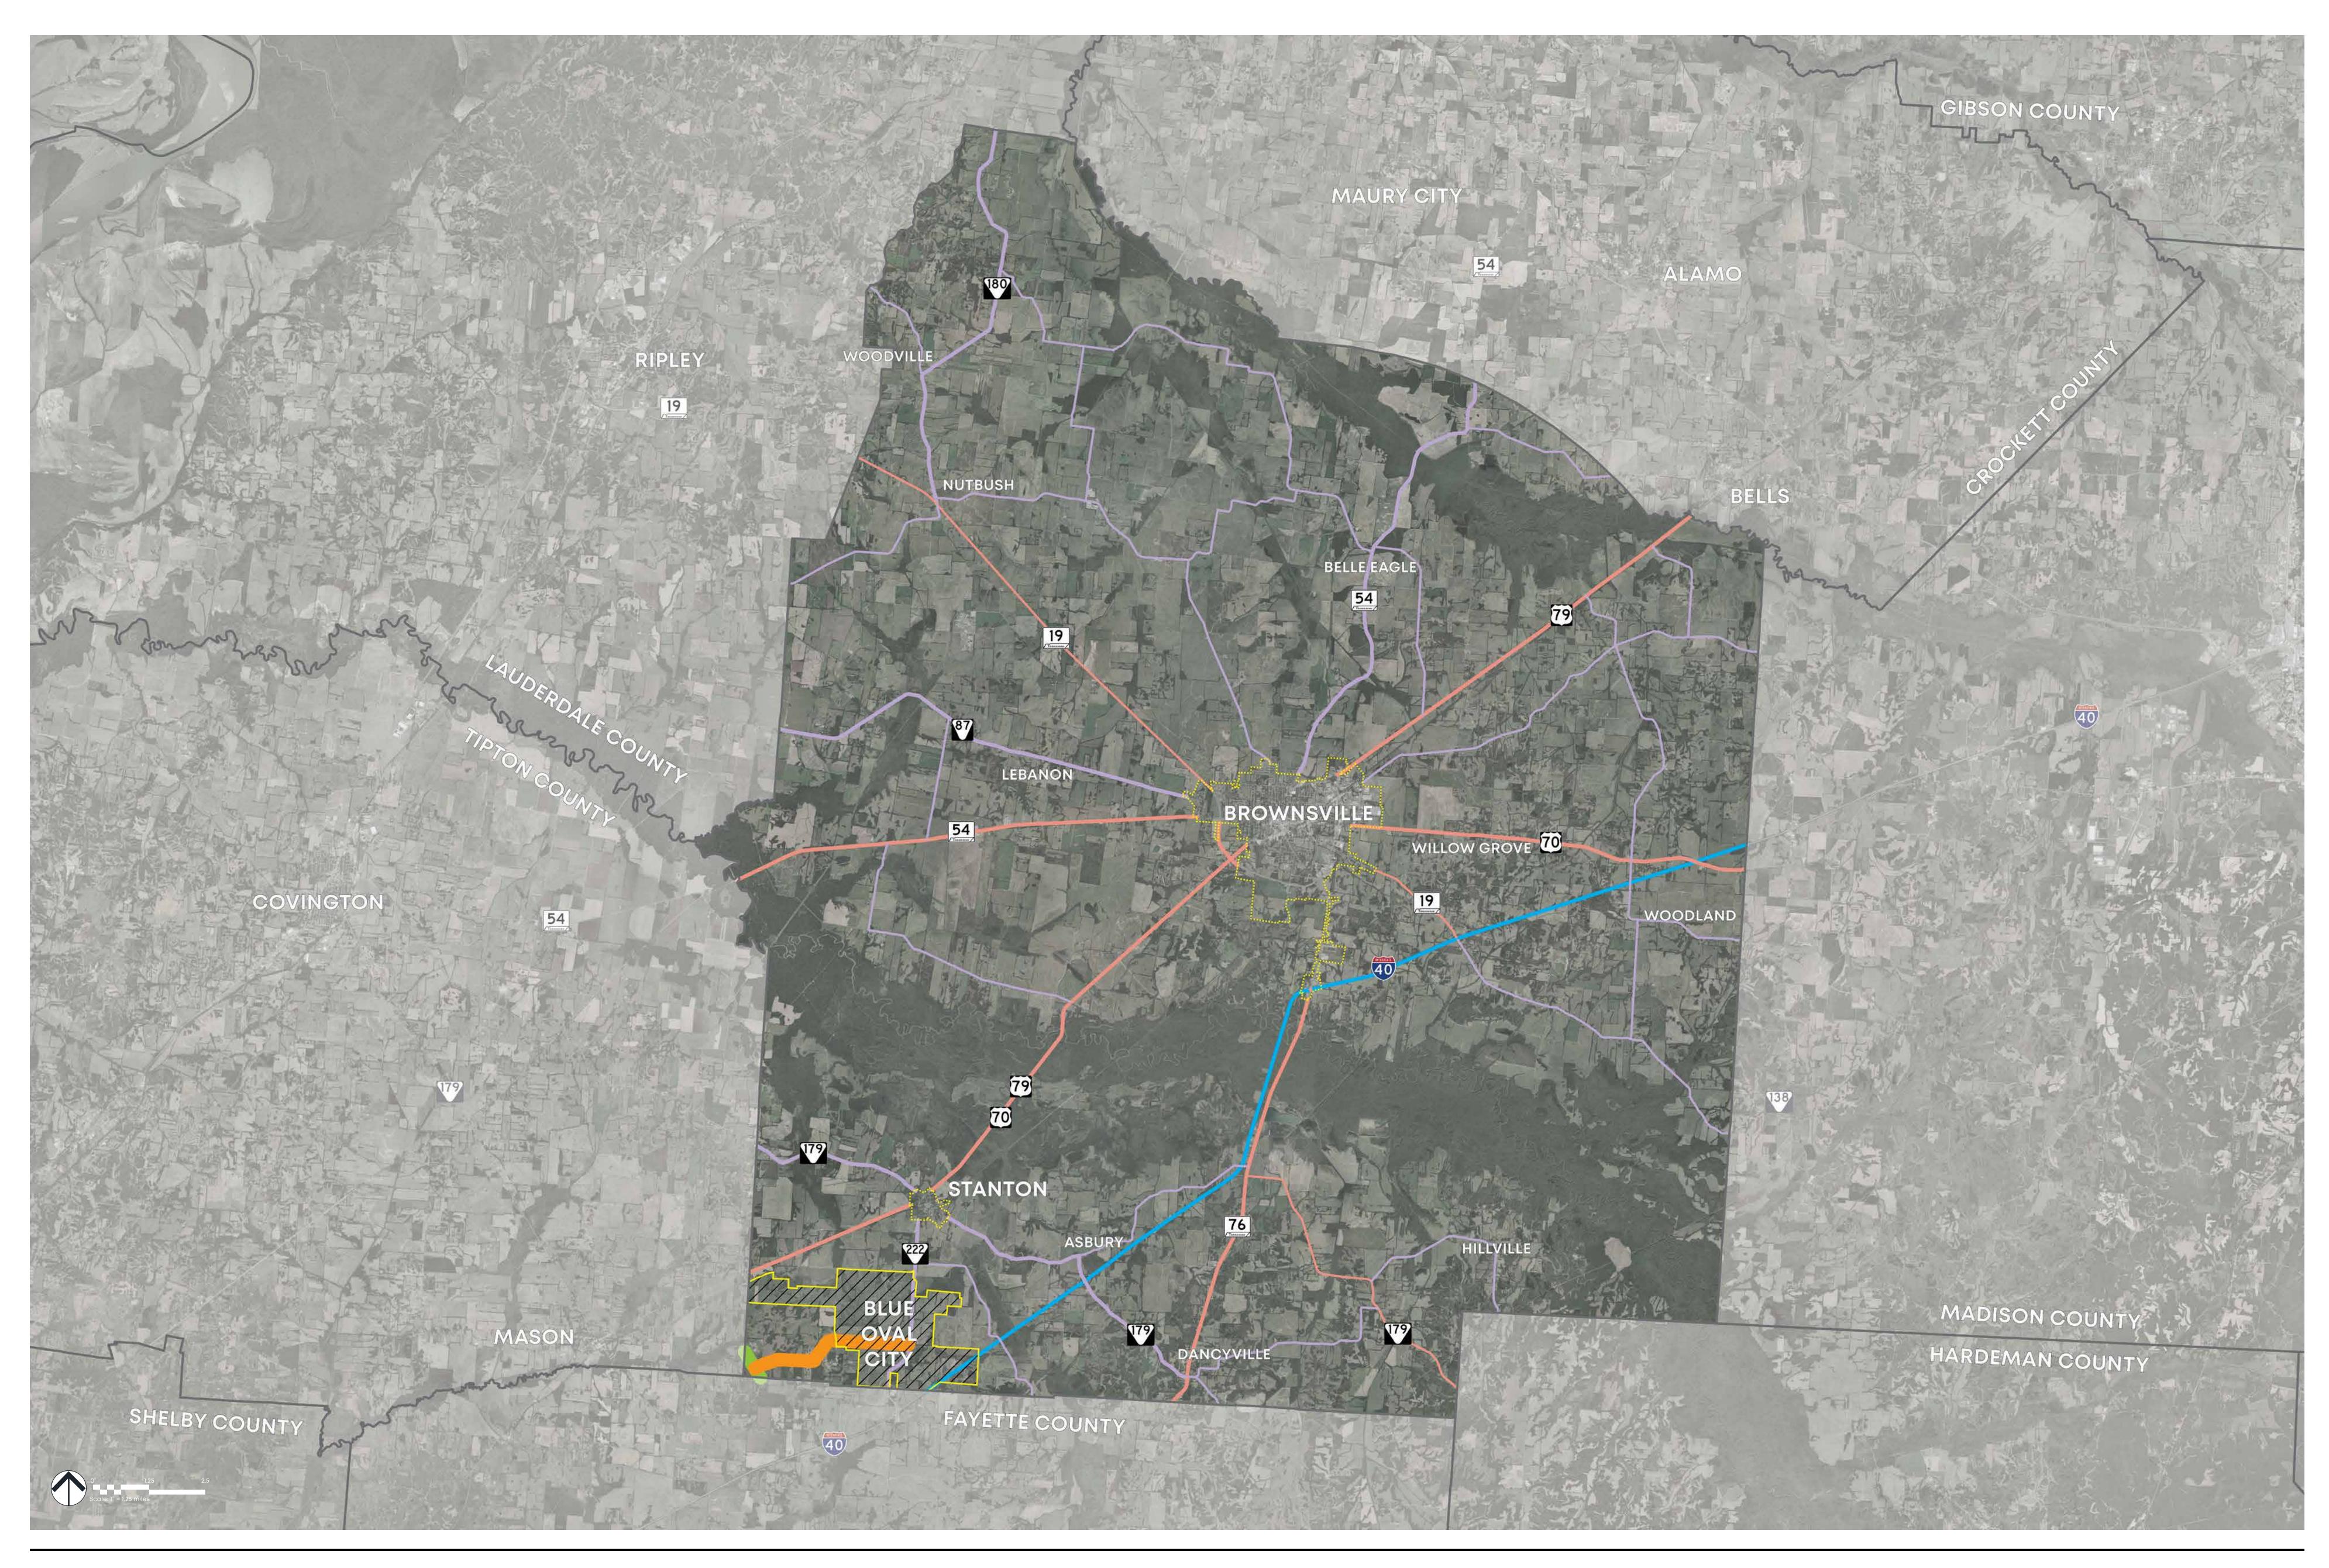

#### Land Use Visioning Haywood County, TN | 01.23005.00 | 04.10.23 ©2023 LRK Inc. All Rights Reserved.

Haywood County Base Maps - Driving Distance Scale: 1" = 1.25 mile