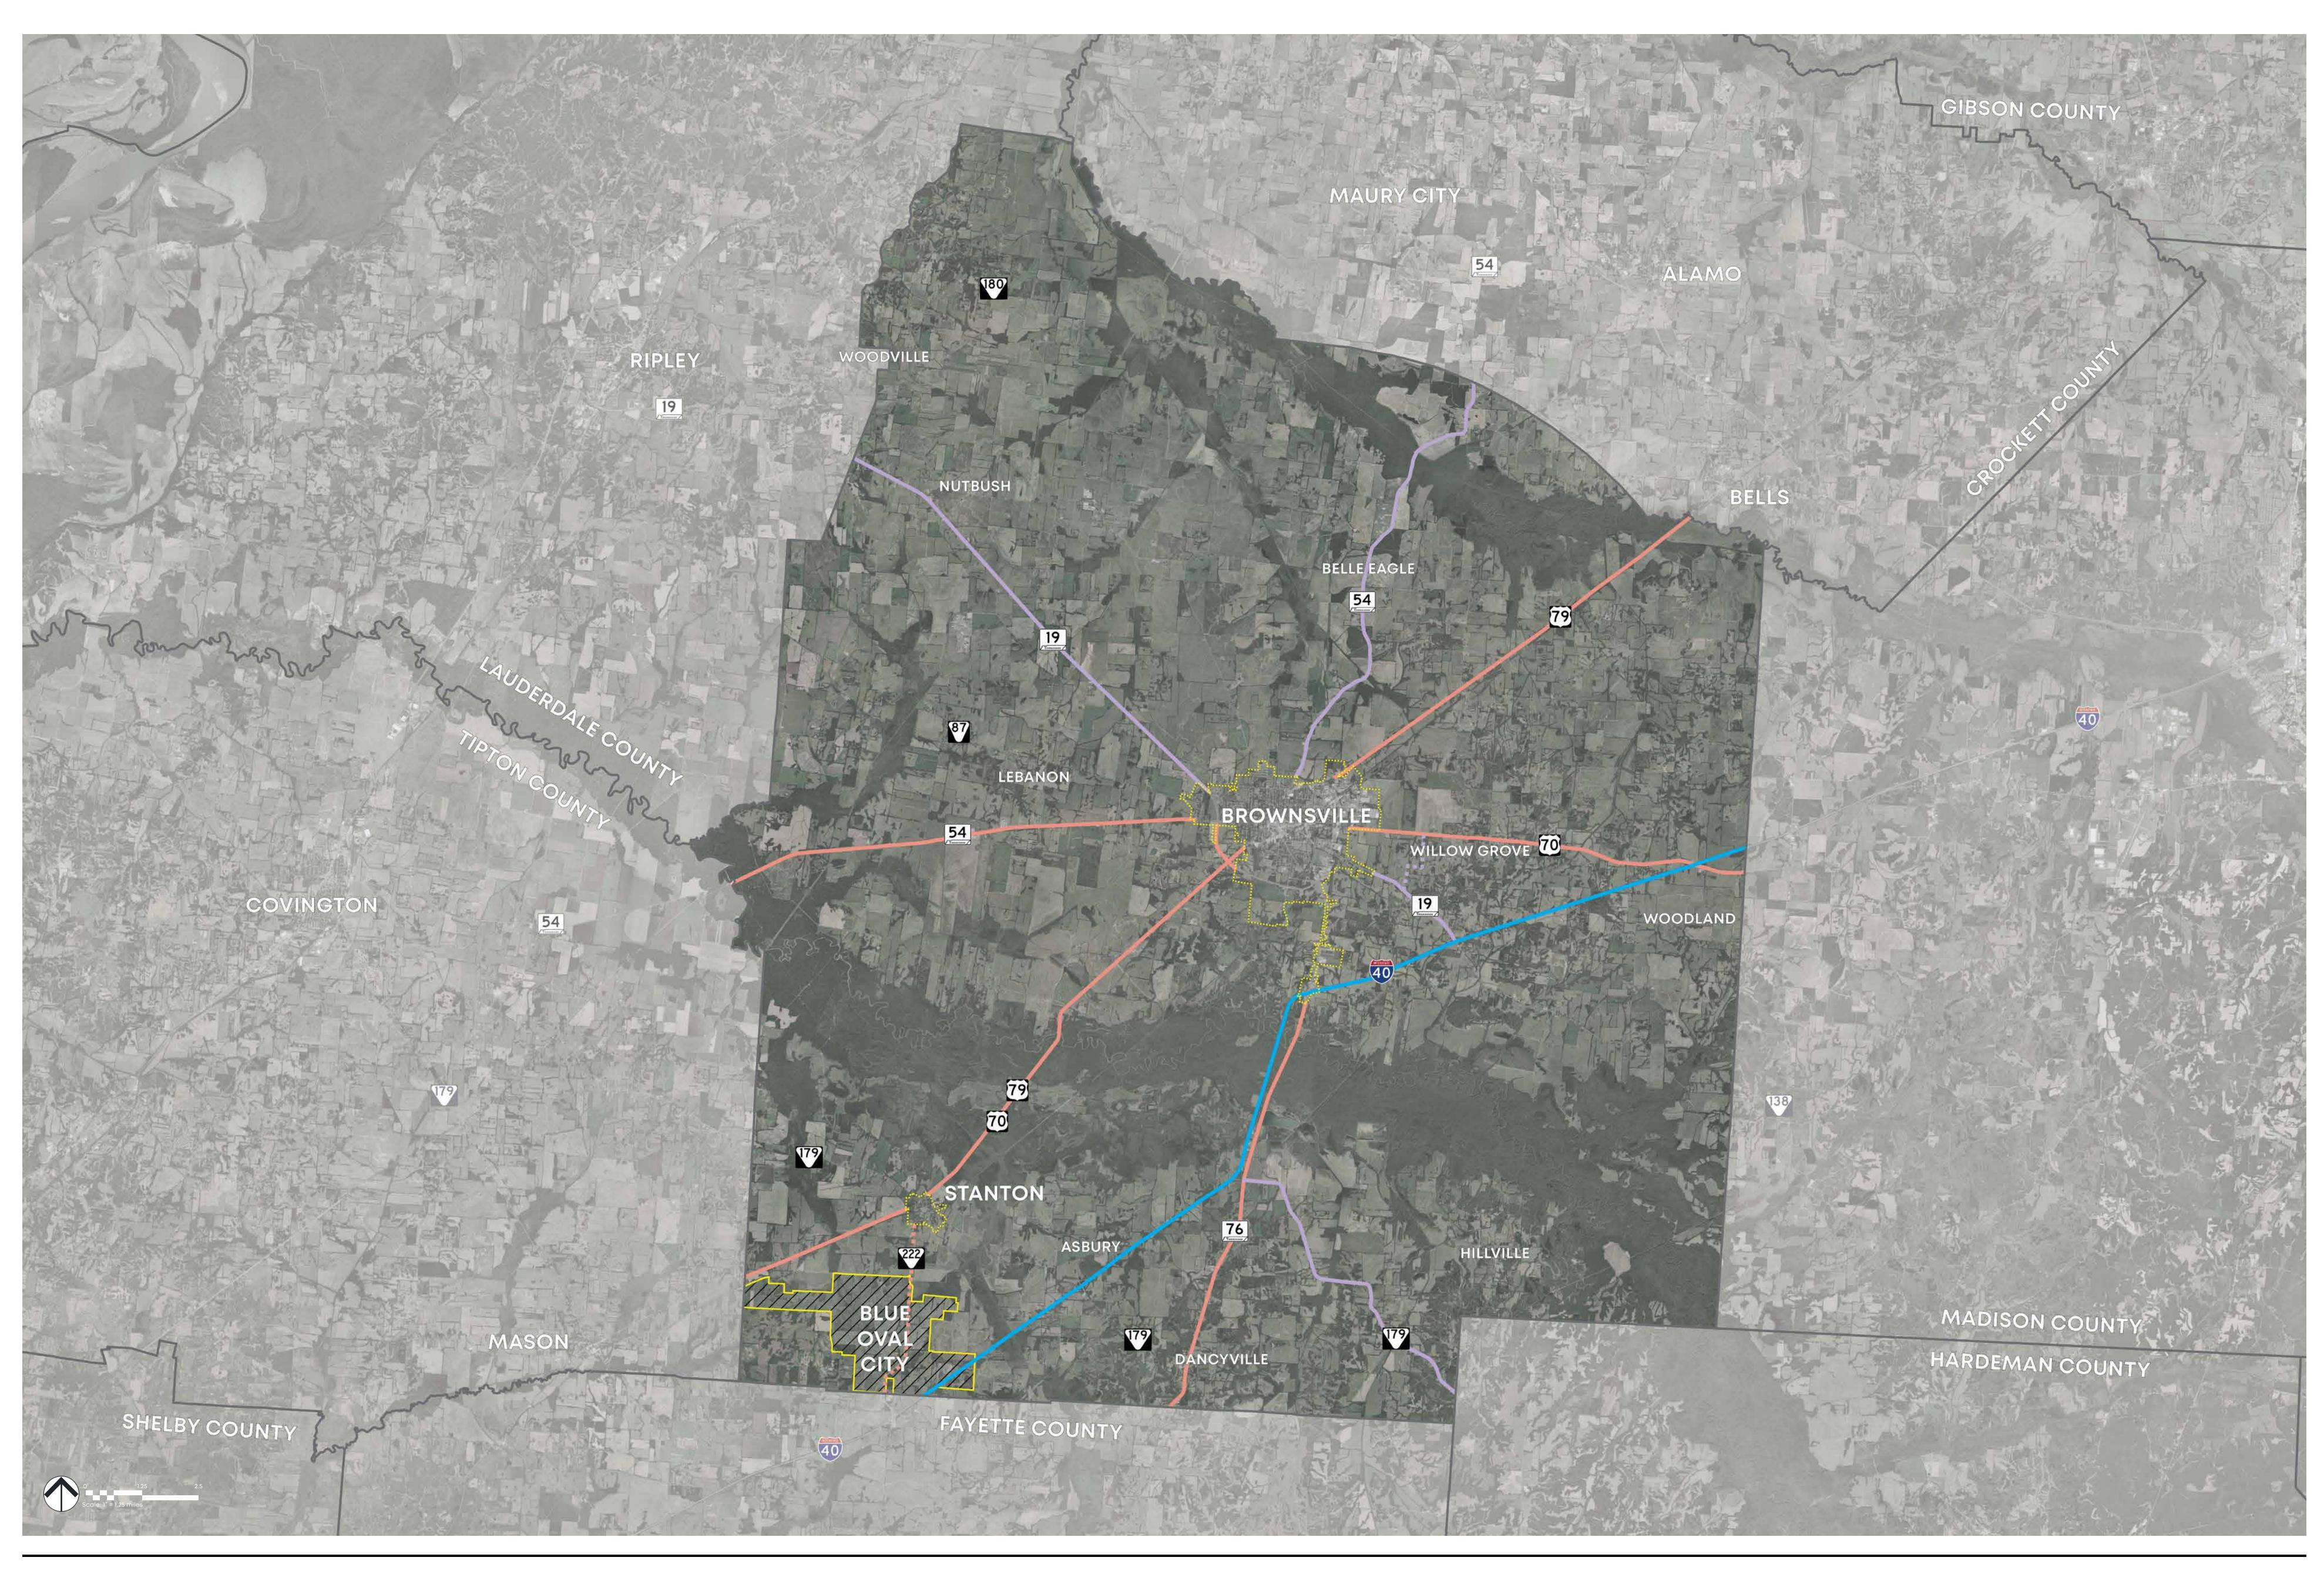

|
| V               | Nater Feature                                                 |
| F               | Road/Rail ROW                                                 |
| ι               | Jnclassified improvements <\$30,000                           |
| L               | Jnclassified improvements >= \$ 30,000                        |
|                 | CAAS data unavailable for Parcel                              |
| 📖 ι             | Jncoded by Land Use Model                                     |
|                 | To part. Atom: 15 Vy All, 14 A. W. BY Allectrical Bar Allect. |
| for S           | COVINGIO                                                      |







#### Land Use Visioning Haywood County, TN | 01.23005.00 | 04.10.23 ©2023 LRK Inc. All Rights Reserved.

1005







Land Use Visioning Haywood County, TN | 01.23005.00 | 04.10.23 ©2023 LRK Inc. All Rights Reserved.







Land Use Visioning Haywood County, TN | 01.23005.00 | 04.10.23 ©2023 LRK Inc. All Rights Reserved.







Land Use Visioning Haywood County, TN | 01.23005.00 | 04.10.23 ©2023 LRK Inc. All Rights Reserved.







Land Use Visioning Haywood County, TN | 01.23005.00 | 04.10.23 ©2023 LRK Inc. All Rights Reserved.

Haywood County Base Maps - Natural Environment







Land Use Visioning Haywood County, TN | 01.23005.00 | 04.10.23 ©2023 LRK Inc. All Rights Reserved.

Haywood County Base Maps - Contour







Land Use Visioning Haywood County, TN | 01.23005.00 | 04.10.23 ©2023 LRK Inc. All Rights Reserved.

Haywood County Base Maps - Contour







Land Use Visioning Haywood County, TN | 01