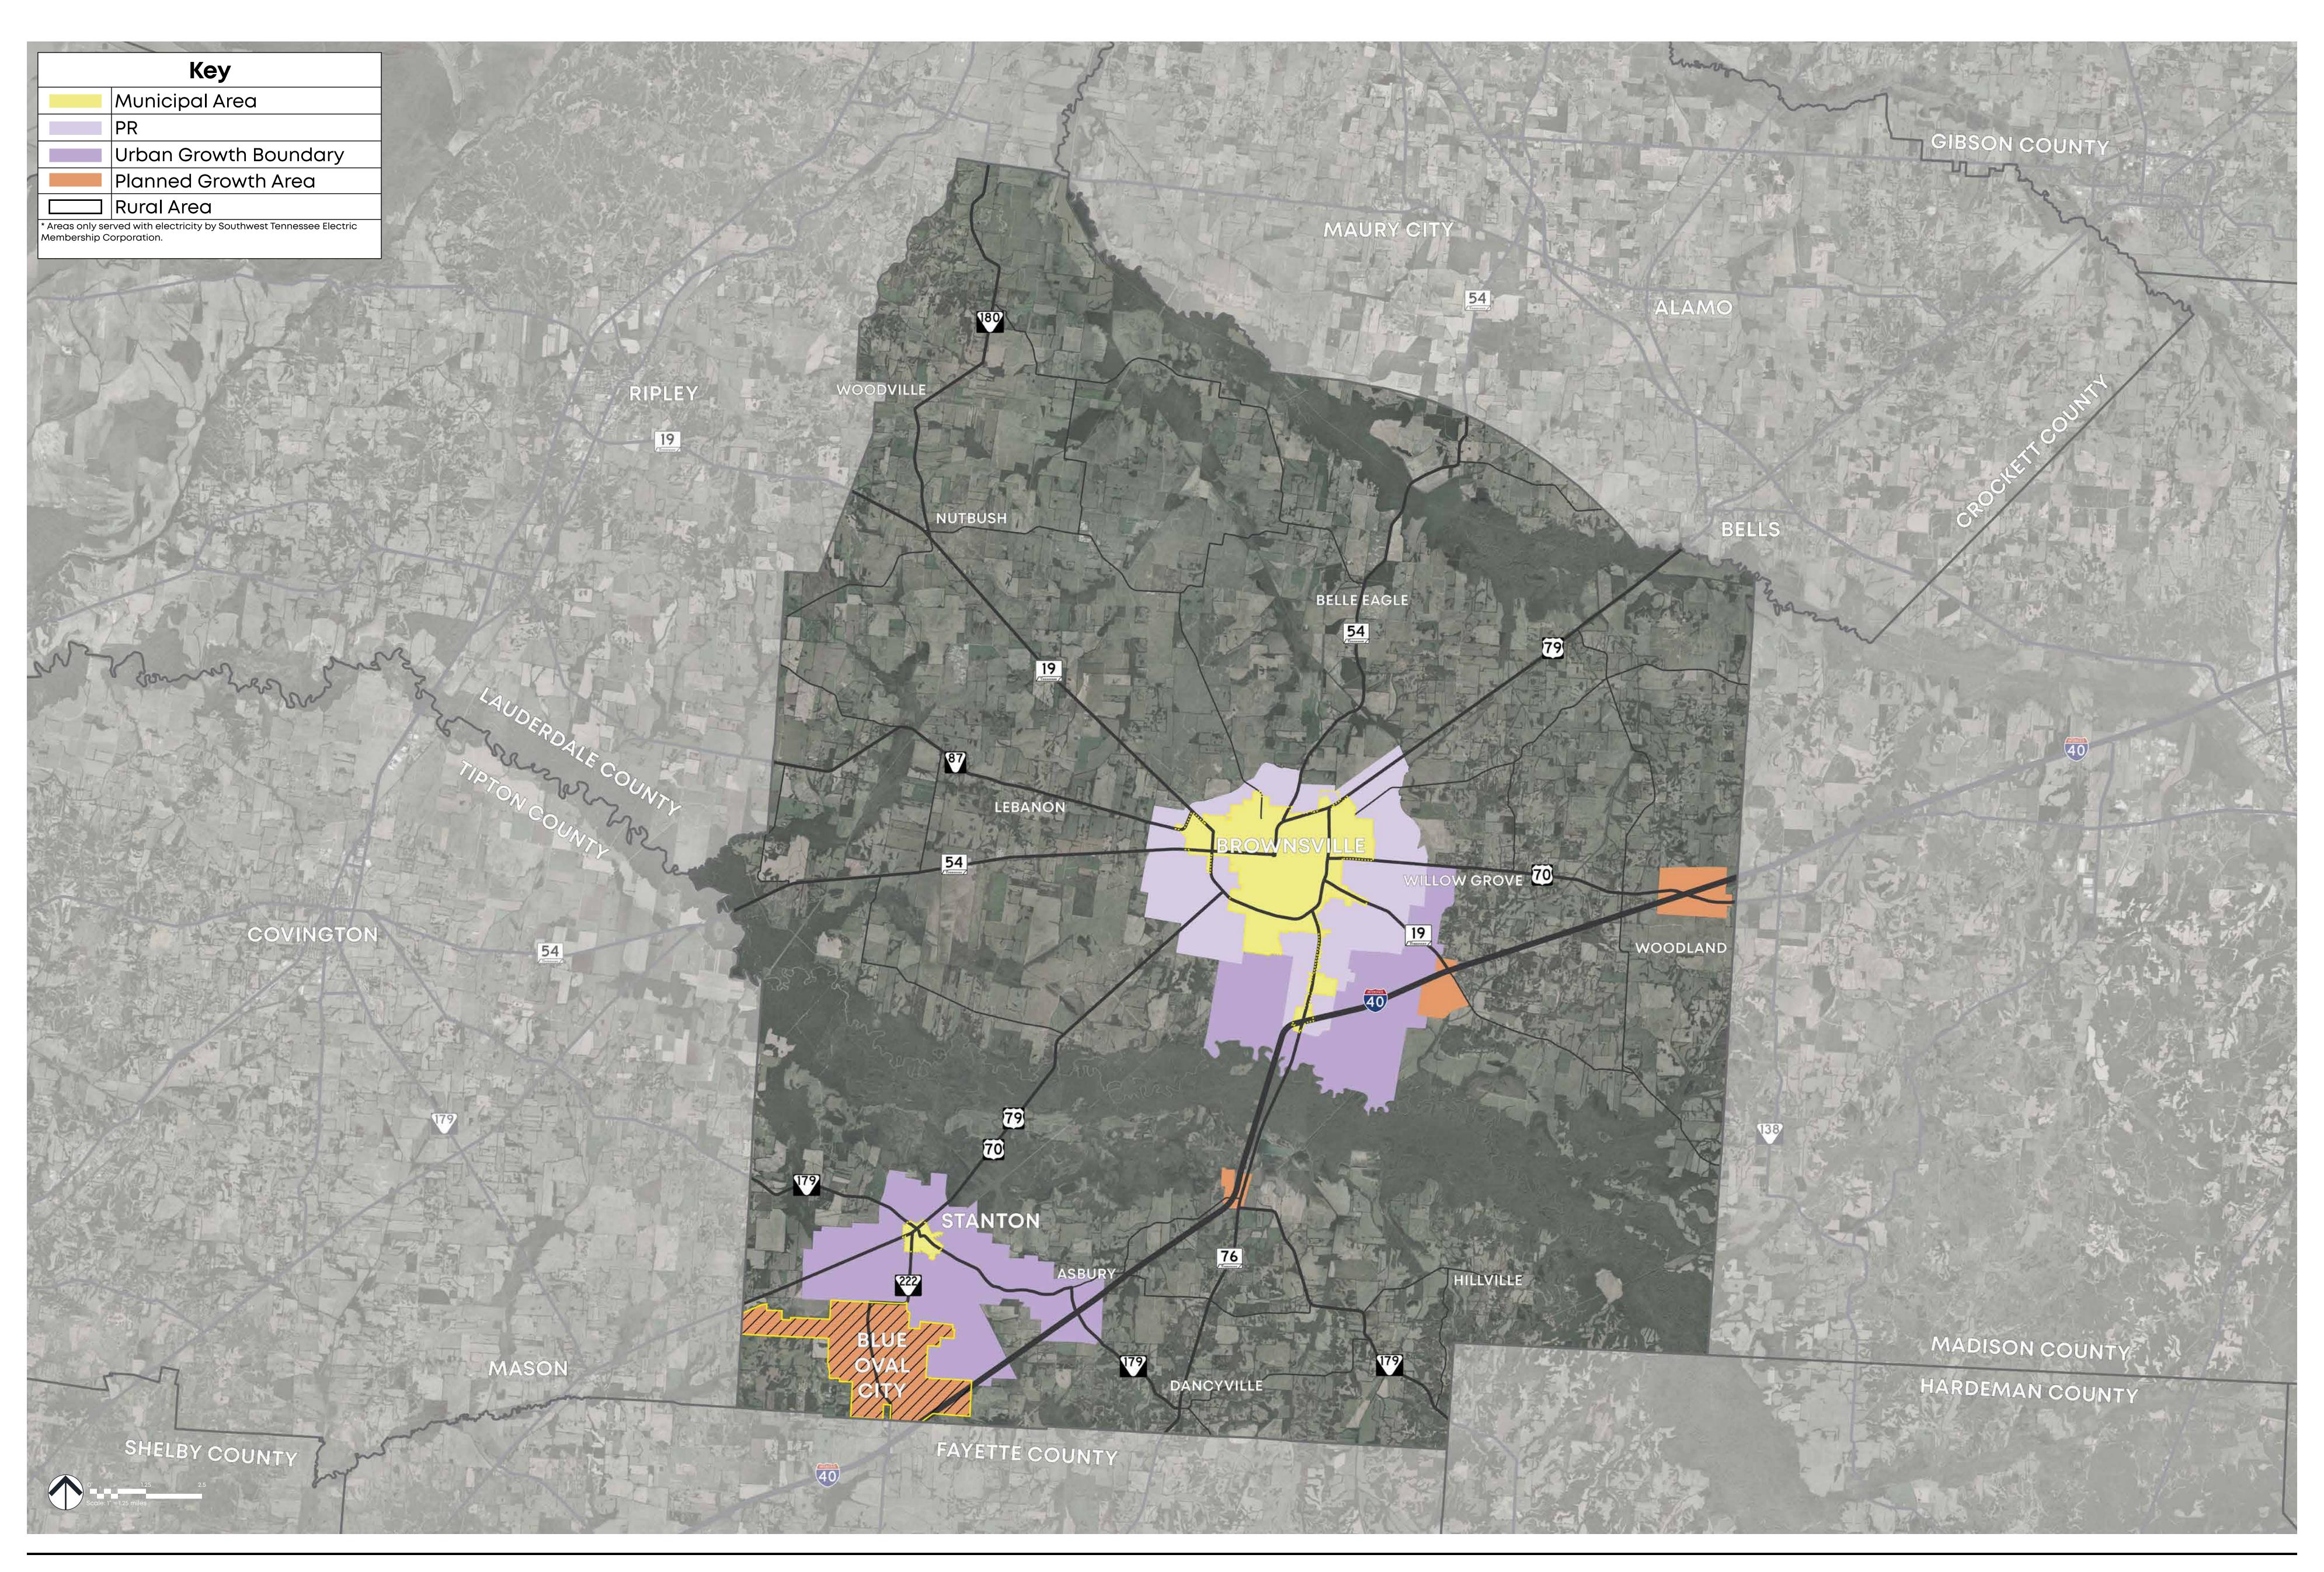

#### Land Use Visioning Haywood County, TN | 01.23005.00 | 04.10.23 ©2023 LRK Inc. All Rights Reserved.

Haywood County Base Maps - Driving Distance Scale: 1" = 1.25 mile